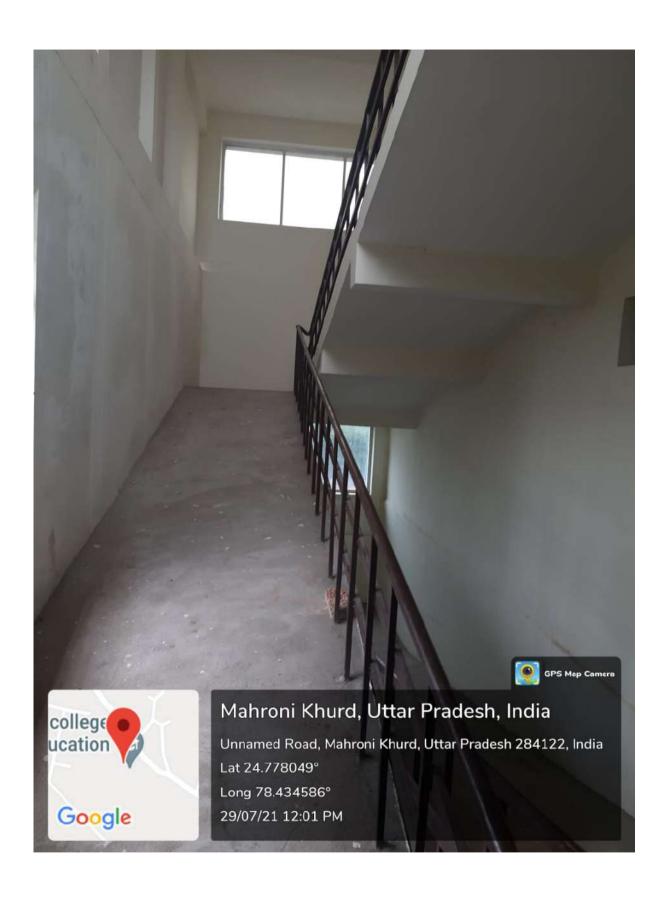

#### The Institution has disabled-friendly, barrier free environment

- 1.Built environment with ramps/lifts for easy access to classrooms. 2.Disabled-friendly washrooms
- 3. Assistive technology and facilities for persons with disabilities ( Divyangjan) accessible website, screen-reading software, mechanized equipment
- 4. Provision for enquiry and information: Human assistance, reader, scribe, soft copies of reading material, screen reading