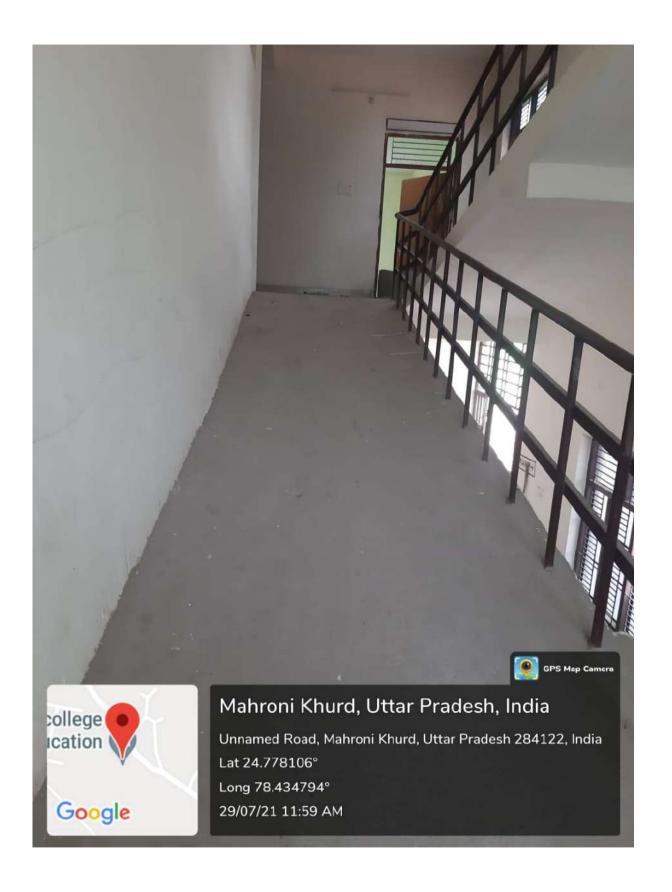

#### The Institution has disabled-friendly, barrier free environment

- 1.Built environment with ramps/lifts for easy access to classrooms. 2.Disabled-friendly washrooms
- 3. Assistive technology and facilities for persons with disabilities ( Divyangjan) accessible website, screen-reading software, mechanized equipment
- 4. Provision for enquiry and information: Human assistance, reader, scribe, soft copies of reading material, screen reading