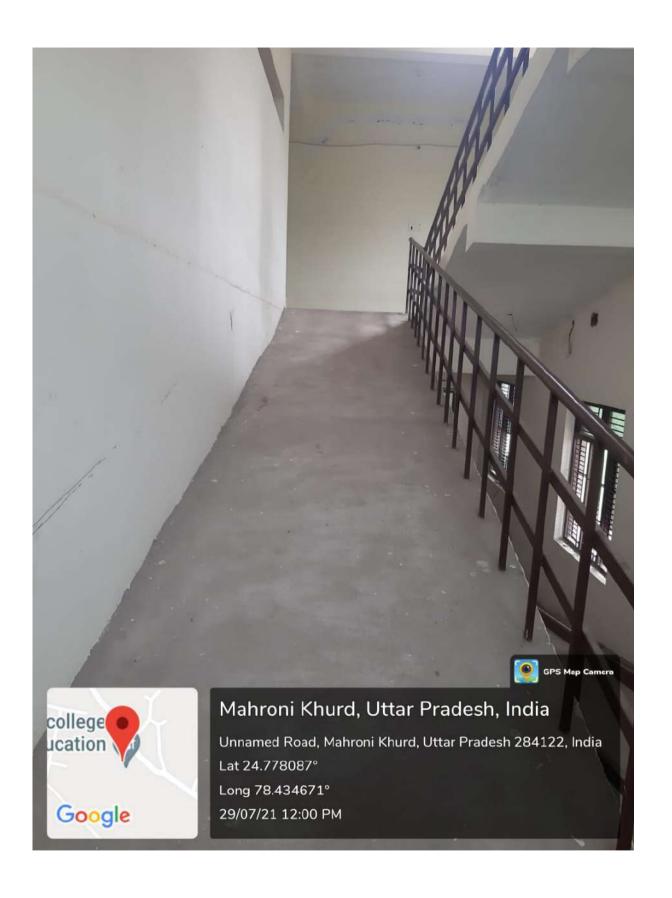

#### The Institution has disabled-friendly, barrier free environment

- 1.Built environment with ramps/lifts for easy access to classrooms. 2.Disabled-friendly washrooms
- 3. Assistive technology and facilities for persons with disabilities ( Divyangjan) accessible website, screen-reading software, mechanized equipment
- 4. Provision for enquiry and information: Human assistance, reader, scribe, soft copies of reading material, screen reading