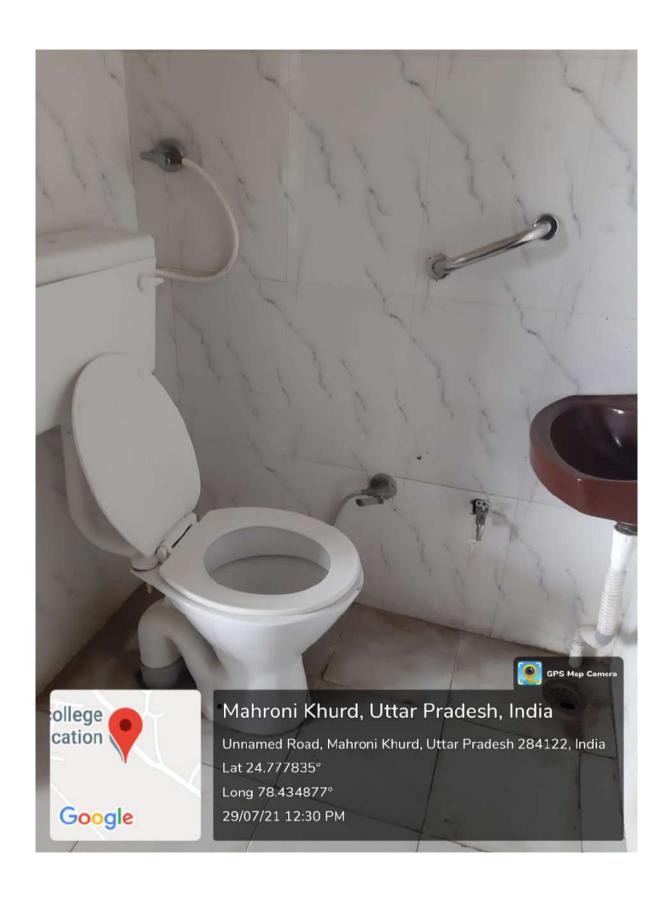

#### The Institution has disabled-friendly, barrier free environment

- 1.Built environment with ramps/lifts for easy access to classrooms. 2.Disabled-friendly washrooms
- 3. Assistive technology and facilities for persons with disabilities ( Divyangjan) accessible website, screen-reading software, mechanized equipment
- 4. Provision for enquiry and information: Human assistance, reader, scribe, soft copies of reading material, screen reading

### POLICY DOCUMENT AND INFORMATION BROCHURE FOR PHYSICALLY DISABLED STUDENTS

- 1. The Physically disabled students are provided every facility in the college.
- 2. Physically disabled students have reservation (3%) in admission as per Government rules.
- 3. The physically disabled students will be given extra time in the university examination as per university and government rules.
- 4. Facilities are provided to physically disabled students as per their need and demand.
- 5. Physically disabled students are advised to use the ramp provided in the college as per their need.
- 6. Special toilet is provided for disabled students in the college.
- 7. Everywhere Physically disabled students must be given Priority.