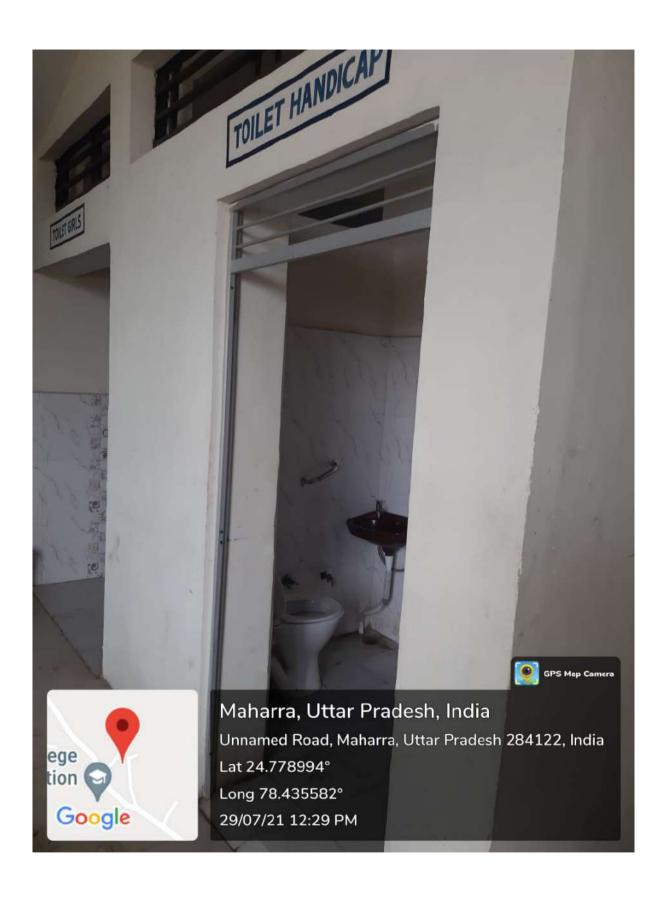

#### The Institution has disabled-friendly, barrier free environment

- 1.Built environment with ramps/lifts for easy access to classrooms. 2.Disabled-friendly washrooms
- 3. Assistive technology and facilities for persons with disabilities ( Divyangjan) accessible website, screen-reading software, mechanized equipment
- 4. Provision for enquiry and information: Human assistance, reader, scribe, soft copies of reading material, screen reading

### POLICY DOCUMENT AND INFORMATION BROCHURE FOR PHYSICALLY DISABLED STUDENTS

- 1. The Physically disabled students are provided every facility in the college.
- 2. Physically disabled students have reservation (3%) in admission as per Government rules.
- 3. The physically disabled students will be given extra time in the university examination as per university and government rules.
- 4. Facilities are provided to physically disabled students as per their need and demand.
- 5. Physically disabled students are advised to use the ramp provided in the college as per their need.
- 6. Special toilet is provided for disabled students in the college.
- 7. Everywhere Physically disabled students must be given Priority.