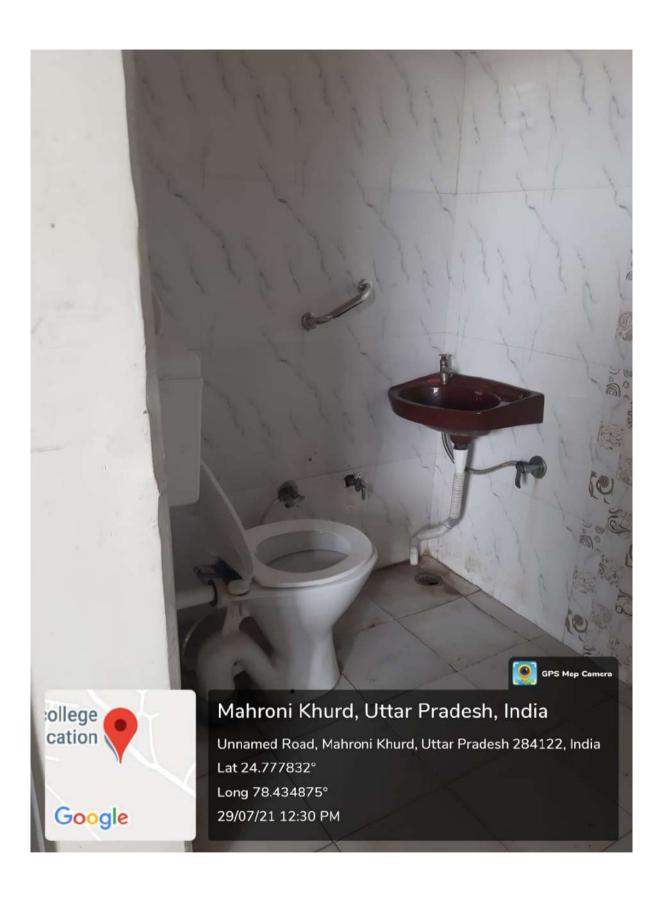

### POLICY DOCUMENT AND INFORMATION BROCHURE FOR PHYSICALLY DISABLED STUDENTS

- 1. The Physically disabled students are provided every facility in the college.
- 2. Physically disabled students have reservation (3%) in admission as per Government rules.
- 3. The physically disabled students will be given extra time in the university examination as per university and government rules.
- 4. Facilities are provided to physically disabled students as per their need and demand.
- 5. Physically disabled students are advised to use the ramp provided in the college as per their need.
- 6. Special toilet is provided for disabled students in the college.
- 7. Everywhere Physically disabled students must be given Priority.