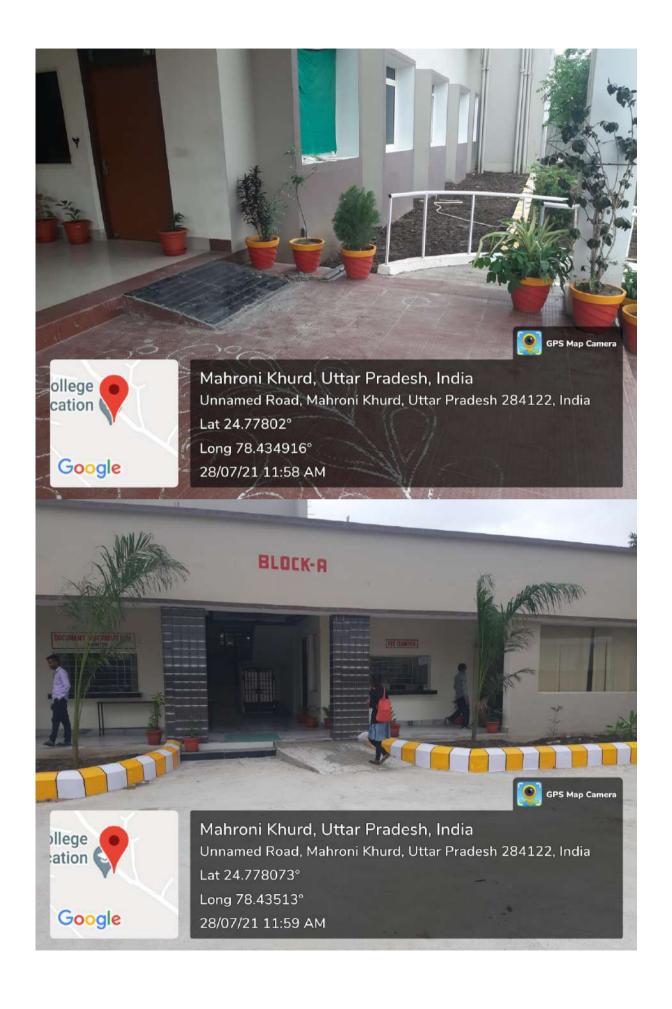

#### The Institution has disabled-friendly, barrier free environment

- 1.Built environment with ramps/lifts for easy access to classrooms. 2.Disabled-friendly washrooms
- 3. Assistive technology and facilities for persons with disabilities ( Divyangjan) accessible website, screen-reading software, mechanized equipment
- 4. Provision for enquiry and information: Human assistance, reader, scribe, soft copies of reading material, screen reading